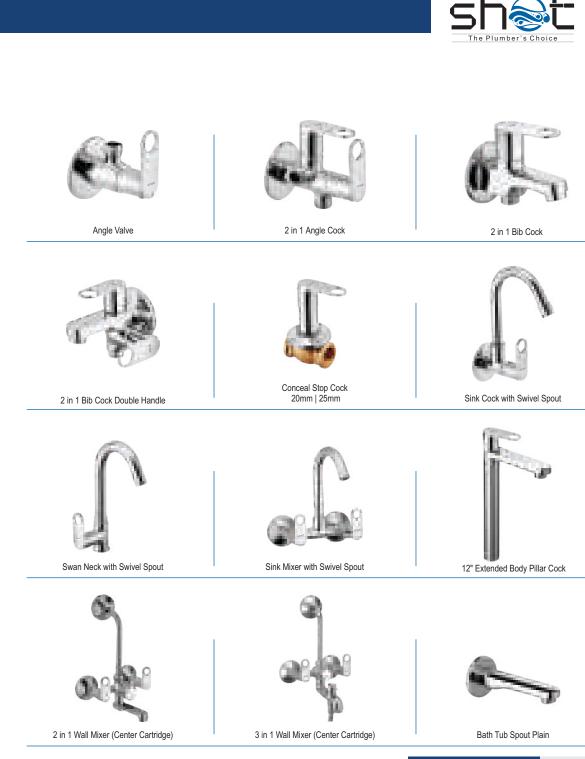

Long Body

SMOOTH FLOW

Bib Cock (Shot Body)

\_\_\_\_\_

Pillar Cock

Angle Valve 2 in 1 Angle Cock Conceal Stop Cock 20mm | 25mm Sink Cock with Swivel Spout Sink Mixer with Swivel Spout 12" Extended Body Pillar Cock

Bib Cock (Shot Body)

-----

S The Plumber's Choice Angle Valve 2 in 1 Angle Cock 2 in 1 Bib Cock Double Handle Conceal Stop Cock 20mm | 25mm Sink Cock with Swivel Spout Swan Neck with Swivel Spout Sink Mixer with Swivel Spout 12" Extended Body Pillar Cock 2 in 1 Wall Mixer (Center Cartridge)