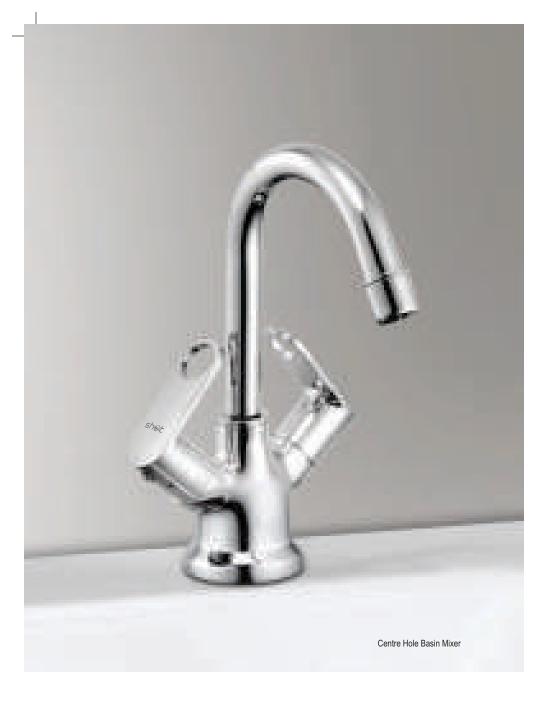

OPEL

TOPAZ

FUSION

MAGIC



Pg 13-14

Pg 15-16











TARIM

Pg 29-30













PROTECT WATER FLOW



SMOOTH FLOW





2 in 1 Wall Mixer (Center Cartridge)

3 in 1 Wall Mixer (Center Cartridge)



\_\_\_\_

Pillar Cock



Long Body

01-02

2 in 1 Bib Cock



Pillar Cock

Bib Cock (Shot Body)

\_\_\_\_



Long Body

NEXA















\_\_\_\_\_





Long Body





# VIGNETTE



SYSTEM HOT & COLD WATER

MAXIMUM

SMOOTH FLOW



\_\_\_\_

Bib Cock (Shot Body)





Long Body

















09-10

TM

S



Bib Cock (Shot Body)

\_\_\_\_\_





Long Body





MAXIMUM COMFORT





-----





Long Body









\_\_\_\_\_





Long Body





















-





Long Body

















SMOOTH FLOW







\_\_\_\_\_





Long Body









\_\_\_\_\_







Long Body



Pillar Cock

Bib Cock (Shot Body)

\_\_\_\_\_



Long Body



21-22

ТΜ

















-----





Long Body













SMOOTH FLOW





Bib Cock (Shot Body)

\_\_\_\_\_

Pillar Cock





Angle Valve 2 in 1 Angle Cock Conceal Stop Cock 20mm | 25mm Sink Cock with Swivel Spout Sink Mixer with Swivel Spout 12" Extended Body Pillar Cock



3 in 1 Wall Mixer (Center Cartridge)



2 in 1 Bib Cock Double Handle

S

The Plumber's Choice

Swan Neck with Swivel Spout

2 in 1 Wall Mixer (Center Cartridge)





SMOOTH FLOW

MAXIMUM



Bib Cock (Shot Body)

-----





S The Plumber's Choice Angle Valve 2 in 1 Angle Cock 2 in 1 Bib Cock Double Handle Conceal Stop Cock 20mm | 25mm Sink Cock with Swivel Spout Swan Neck with Swivel Spout Sink Mixer with Swivel Spout 12" Extended Body Pillar Cock 2 in