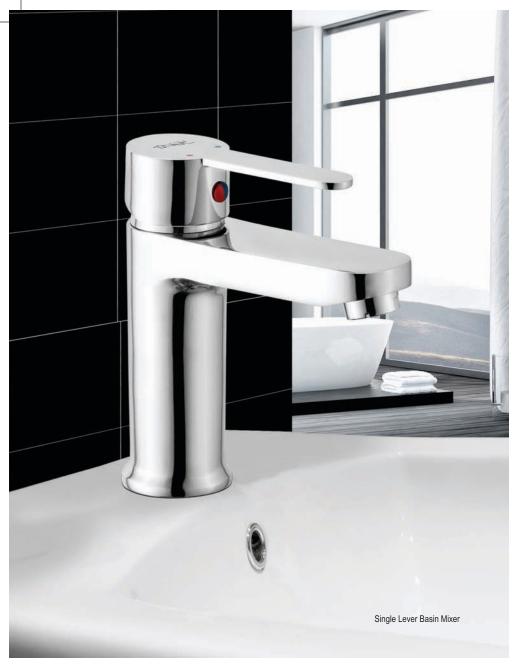

# SHOT ADVANTAGES

LONG LASTING SURFACE FINISH SHOT uses triple layer plating technology to give the most shining and durable finish to its products. The surface finish complies with the most stringent test requirements across the globe.

UNMATCHED WARRANTY 10 YEARS SHOT uses the best quality cartridge which lasts upto 3,00,000 cycles, giving life for more than 10 years.

**CERAMICS VALVES** SHOT uses some of the world's best cartridges from leading European companies. These cartridges are guaranteed for use of more than 3,00,000 cycles.

**GREEN TECH** SHOT offers a wide array of water saving products from aerators to auto shut taps. These products help conserve more than 50% of water.

GERMAN AERATION TECHNOLOGY SHOT uses world class aerators for all of its faucets. These aerators from Germany give the optimum flow quality, avoid water splashing & also conserve water.

OPERATES SMOOTHLY Wide-angle lever provides increased comfort and flawless smooth operation.