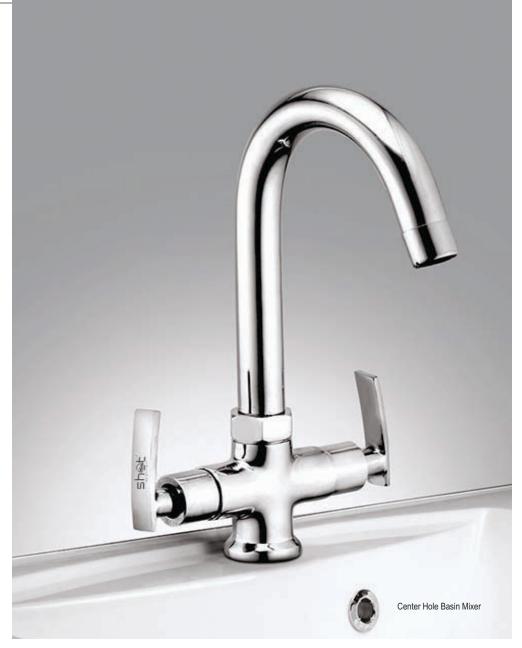

Long Body

SMOOTH FLOW

Bib Cock (Shot Body)

\_\_\_\_\_

Pillar Cock

Angle Valve 2 in 1 Angle Cock Conceal Stop Cock 20mm | 25mm Sink Cock with Swivel Spout Sink Mixer with Swivel Spout 12" Extended Body Pillar Cock