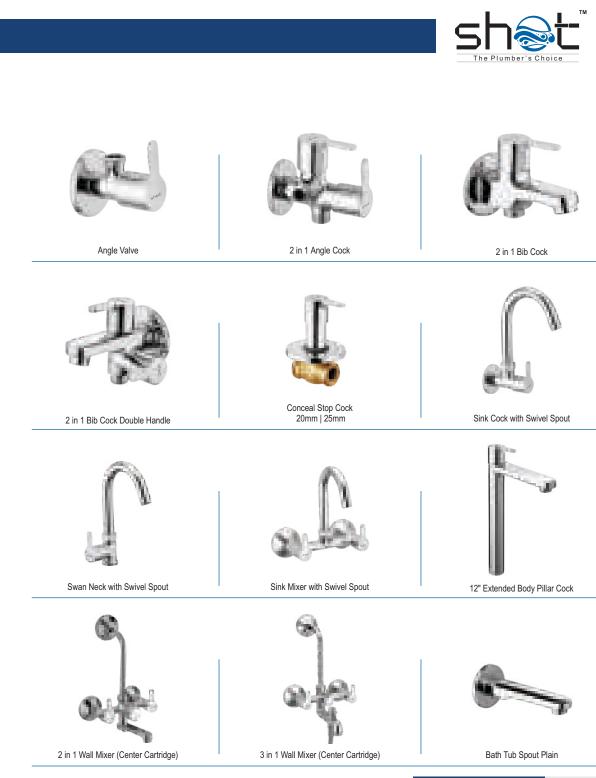

Long Body

SMOOTH FLOW

Bib Cock (Shot Body)

\_\_\_\_\_

Pillar Cock

Angle Valve 2 in 1 Angle Cock Conceal Stop Cock 20mm | 25mm Sink Cock with Swivel Spout Sink Mixer with Swivel Spout 12" Extended Body Pillar Cock

Bib Cock (Shot Body)

-----

S The Plumber's Choice Angle Valve 2 in 1 Angle Cock 2 in 1 Bib Cock Double Handle Conceal Stop Cock 20mm | 25mm Sink Cock with Swivel Spout Swan Neck with Swivel Spout Sink Mixer with Swivel Spout 12" Extended Body Pillar Cock 2 in 1 Wall Mixer (Center Cartridge)