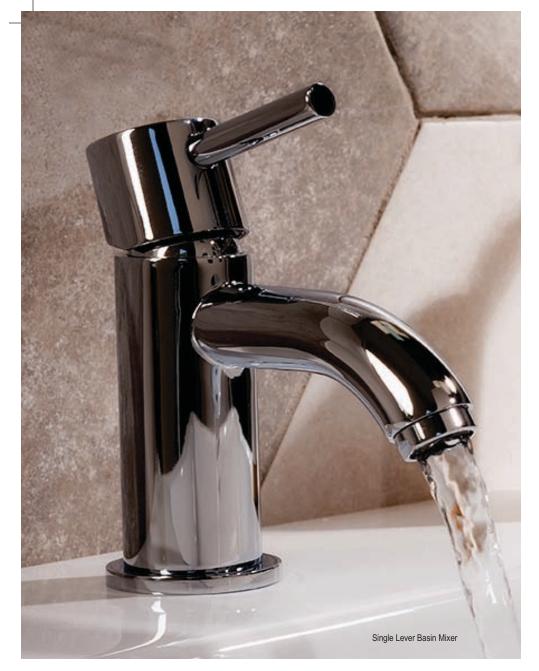

RIM

Pg 29-30













PROTECT WATER FLOW



SMOOTH FLOW





2 in 1 Wall Mixer (Center Cartridge)

3 in 1 Wall Mixer (Center Cartridge)



\_\_\_\_

Pillar Cock



Long Body

01-02

2 in 1 Bib Cock



Pillar Cock

Bib Cock (Shot Body)

\_\_\_\_



Long Body

NEXA















\_\_\_\_\_





Long Body





# VIGNETTE



SYSTEM HOT & COLD WATER

MAXIMUM

SMOOTH FLOW



\_\_\_\_

Bib Cock (Shot Body)





Long Body

















09-10

TM

S



Bib Cock (Shot Body)

\_\_\_\_\_





Long Body





MAXIMUM COMFORT





-----





Long Body









\_\_\_\_\_





Long Body





















-





Long Body

















SMOOTH FLOW







\_\_\_\_\_





Long Body









\_\_\_\_\_







Long Body



Pillar Cock

Bib Cock (Shot Body)

\_\_\_\_\_



Long Body



21-22

ТΜ

















-----





Long Body













SMOOTH FLOW





Bib Cock (Shot Body)

\_\_\_\_\_

Pillar Cock





Angle Valve 2 in 1 Angle Cock Conceal Stop Cock 20mm | 25mm Sink Cock with Swivel Spout Sink Mixer with Swivel Spout 12" Extended Body Pillar Cock



3 in 1 Wall Mixer (Center Cartridge)



2 in 1 Bib Cock Double Handle

S

The Plumber's Choice

Swan Neck with Swivel Spout

2 in 1 Wall Mixer (Center Cartridge)





SMOOTH FLOW

MAXIMUM



Bib Cock (Shot Body)

-----





S The Plumber's Choice Angle Valve 2 in 1 Angle Cock 2 in 1 Bib Cock Double Handle Conceal Stop Cock 20mm | 25mm Sink Cock with Swivel Spout Swan Neck with Swivel Spout Sink Mixer with Swivel Spout 12" Extended Body Pillar Cock 2 in 1 Wall Mixer (Center Cartridge)

3 in 1 Wall Mixer (Center Cartridge)

27-2