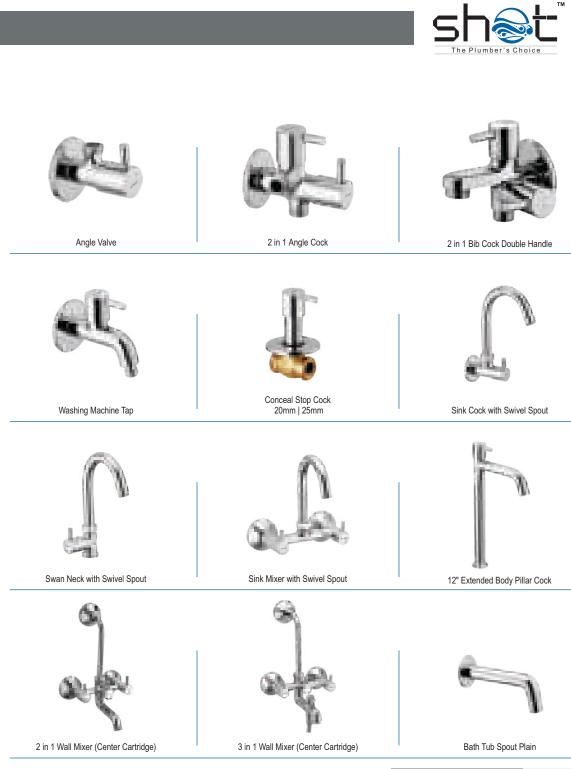

Long Body

SMOOTH FLOW

Bib Cock (Shot Body)

\_\_\_\_\_

Pillar Cock

Angle Valve 2 in 1 Angle Cock Conceal Stop Cock 20mm | 25mm Sink Cock with Swivel Spout Sink Mixer with Swivel Spout 12" Extended Body Pillar Cock

3 in 1 Wall Mixer (Center Cartridge)

2 in 1 Bib Cock Double Handle

S

The Plumber's Choice

Swan Neck with Swivel Spout

2 in 1 Wall Mixer (Center Cartridge)

SMOOTH FLOW

MAXIMUM

Bib Cock (Shot Body)

-----

S The Plumber's Choice Angle Valve 2 in 1 Angle Cock 2 in 1 Bib Cock Double Handle Conceal Stop Cock 20mm | 25mm Sink Cock with Swivel Spout Swan Neck with Swivel Spout Sink Mixer with Swivel Spout 12" Extended Body Pillar Cock 2 in 1 Wall Mixer (Center Cartridge)

3 in 1 Wall Mixer (Center Cartridge)

27-28

тм

TARIM

\_\_\_\_\_

Long Body