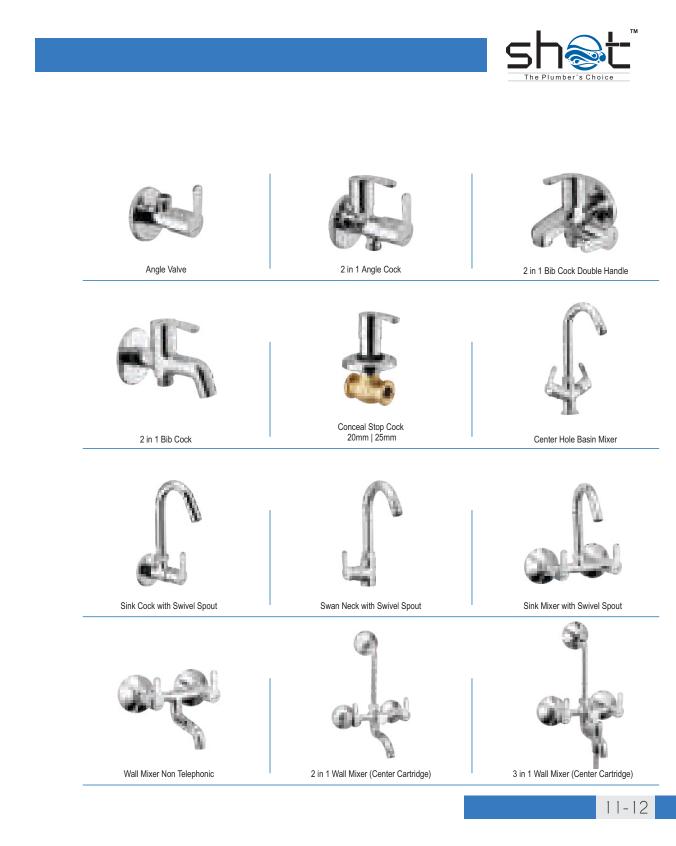

Long Body

SMOOTH FLOW

Bib Cock (Shot Body)

\_\_\_\_\_

Pillar Cock

Angle Valve 2 in 1 Angle Cock Conceal Stop Cock 20mm | 25mm Sink Cock with Swivel Spout Sink Mixer with Swivel Spout 12" Extended Body Pillar Cock

Bib Cock (Shot Body)

-----

S The Plumber's Choice Angle Valve 2 in 1 Angle Cock 2 in 1 Bib Cock Double Handle Conceal Stop Cock 20mm | 25mm Sink Cock with Swivel Spout Swan Neck with Swivel Spout Sink Mixer with Swivel Spout 12" Extended Body Pillar Cock 2 in 1 Wall Mixer (Center Cartridge)