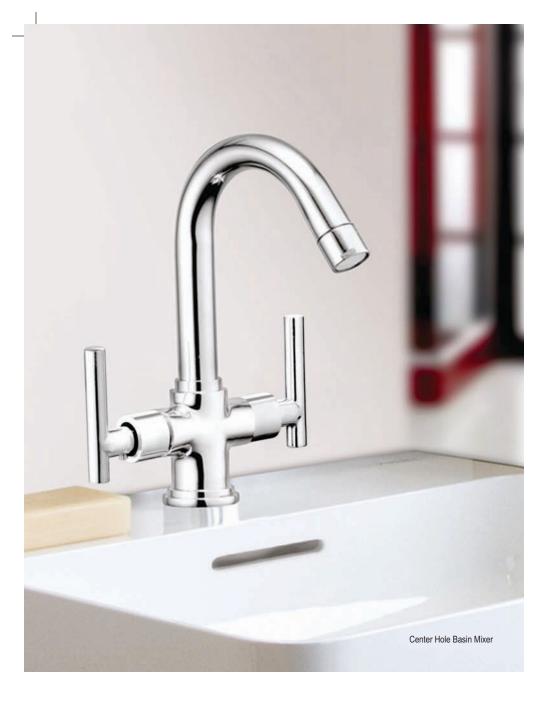

-----





Long Body













SMOOTH FLOW





Bib Cock (Shot Body)

\_\_\_\_\_

Pillar Cock





Angle Valve 2 in 1 Angle Cock Conceal Stop Cock 20mm | 25mm Sink Cock with Swivel Spout Sink Mixer with Swivel Spout 12" Extended Body Pillar Cock



3 in 1 Wall Mixer (Center Cartridge)



2 in 1 Bib Cock Double Handle

S

The Plumber's Choice

Swan Neck with Swivel Spout

2 in 1 Wall Mixer (Center Cartridge)





SMOOTH FLOW

MAXIMUM



Bib Cock (Shot Body)

-----





S The Plumber's Choice Angle Valve 2 in 1 Angle Cock 2 in 1 Bib Cock Double Handle Conceal Stop Cock 20mm | 25mm Sink Cock with Swivel Spout Swan Neck with Swivel Spout Sink Mixer with Swivel Spout 12" Extended Body Pillar Cock 2 in 1 Wall Mixer (Center Cartridge)

3 in 1 Wall Mixer (Center Cartridge)

27-28

тм





TARIM



\_\_\_\_\_





Long Body



# RAIN SHOWERS

\_\_\_\_\_

\_\_\_\_\_







\_\_\_\_



Health Faucet ABS



Shower Arm Round Shower Arm Square (12",15",18", 24") (12",15",18", 24")







Waste Coupling



Waste Coupling Pop-up











Inner Fitting for Tap Disc









Cartridge Fitting



### ALLIEDS 31-32





Hand Shower Round

Health Faucet Brass

CP Wall Mixer Legs with Flange Premium

5" Round Lock Jali

Inner Fitting for Tap Disc 20mm