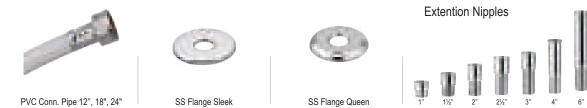

### ALLIEDS 31-32

Hand Shower Round

Health Faucet Brass

CP Wall Mixer Legs with Flange Premium

5" Round Lock Jali

Inner Fitting for Tap Disc 20mm