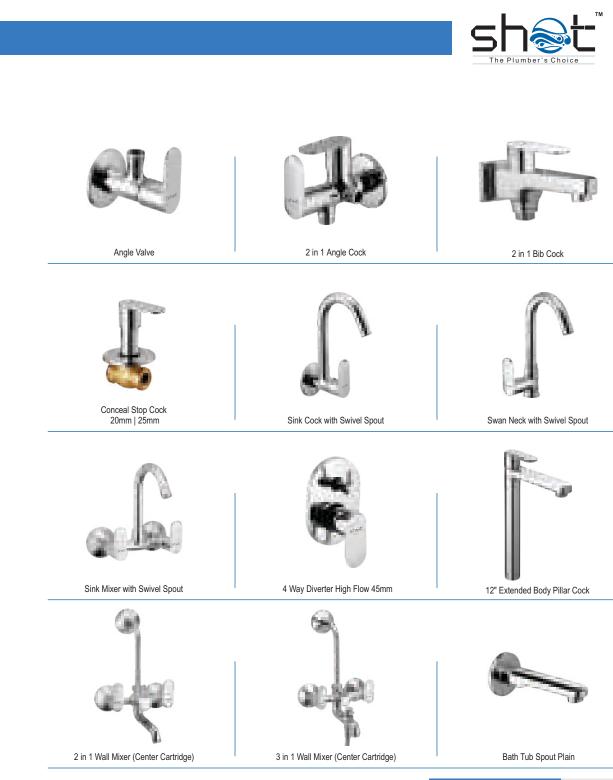

Long Body

SMOOTH FLOW

Bib Cock (Shot Body)

\_\_\_\_\_

Pillar Cock

Angle Valve 2 in 1 Angle Cock Conceal Stop Cock 20mm | 25mm Sink Cock with Swivel Spout Sink Mixer with Swivel Spout 12" Extended Body Pillar Cock

3 in 1 Wall Mixer (Center Cartridge)

2 in 1 Bib Cock Double Handle

S

The Plumber's Choice

Swan Neck with Swivel Spout

2 in 1 Wall Mixer (Center Cartridge)

SMOOTH FLOW

MAXIMUM

Bib Cock (Shot Body)

-----

S The Plumber's Choice Angle Valve 2 in 1 Angle Cock 2 in 1 Bib Cock Double Handle Conceal Stop Cock 20mm | 25mm Sink Cock with Swivel Spout Swan Neck with Swivel Spout Sink Mixer with Swivel Spout 12" Extended Body Pillar Cock 2 in 1 Wall Mixer (Center Cartridge)

3 in 1 Wall Mixer (Center Cartridge)

27-28

тм

TARIM

\_\_\_\_\_

Long Body