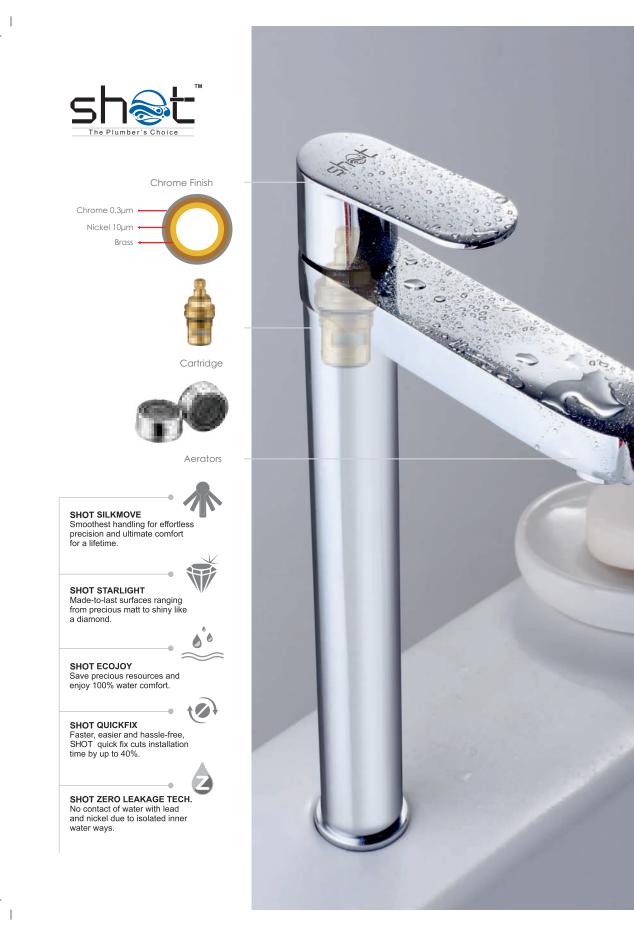

# SHOT ADVANTAGES

LONG LASTING SURFACE FINISH SHOT uses triple layer plating technology to give the most shining and durable finish to its products. The surface finish complies with the most stringent test requirements across the globe.

UNMATCHED WARRANTY 10 YEARS SHOT uses the best quality cartridge which lasts upto 3,00,000 cycles, giving life for more than 10 years.

**CERAMICS VALVES** SHOT uses some of the world's best cartridges from leading European companies. These cartridges are guaranteed for use of more than 3,00,000 cycles.

**GREEN TECH** SHOT offers a wide array of water saving products from aerators to auto shut taps. These products help conserve more than 50% of water.

GERMAN AERATION TECHNOLOGY SHOT uses world class aerators for all of its faucets. These aerators from Germany give the optimum flow quality, avoid water splashing & also conserve water.

OPERATES SMOOTHLY Wide-angle lever provides increased comfort and flawless smooth operation.