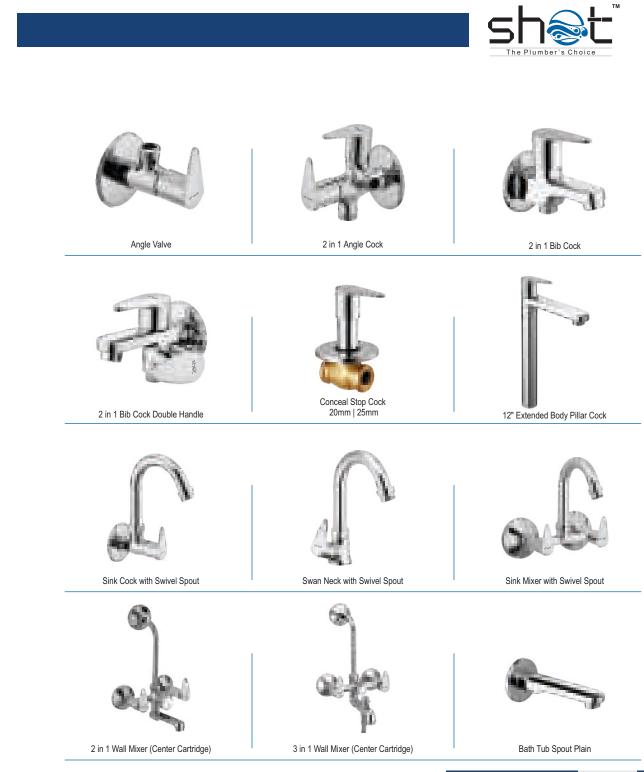

Long Body

SMOOTH FLOW

Bib Cock (Shot Body)

\_\_\_\_\_

Pillar Cock

Angle Valve 2 in 1 Angle Cock Conceal Stop Cock 20mm | 25mm Sink Cock with Swivel Spout Sink Mixer with Swivel Spout 12" Extended Body Pillar Cock

Bib Cock (Shot Body)

-----

S The Plumber's Choice Angle Valve 2 in 1 Angle Cock 2 in 1 Bib Cock Double Handle Conceal Stop Cock 20mm | 25mm Sink Cock with Swivel Spout Swan Neck with Swivel Spout Sink Mixer with Swivel Spout 12" Extended Body Pillar Cock 2 in 1 Wall Mixer (Center Cartridge)