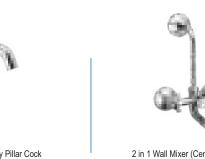

Pg 15-16

TARIM

Pg 29-30

PROTECT WATER FLOW

SMOOTH FLOW

2 in 1 Wall Mixer (Center Cartridge)

3 in 1 Wall Mixer (Center Cartridge)

\_\_\_\_

Pillar Cock

Long Body

01-02

2 in 1 Bib Cock

Pillar Cock

Bib Cock (Shot Body)

\_\_\_\_

Long Body