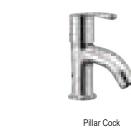

Pillar Cock

Long Body

01-02

2 in 1 Bib Cock

Pillar Cock

Bib Cock (Shot Body)

\_\_\_\_

Long Body

Long Body

SMOOTH FLOW

Bib Cock (Shot Body)

\_\_\_\_\_

Pillar Cock

Angle Valve 2 in 1 Angle Cock Conceal Stop Cock 20mm | 25mm Sink Cock with Swivel Spout Sink Mixer with Swivel Spout 12" Extended Body Pillar Cock