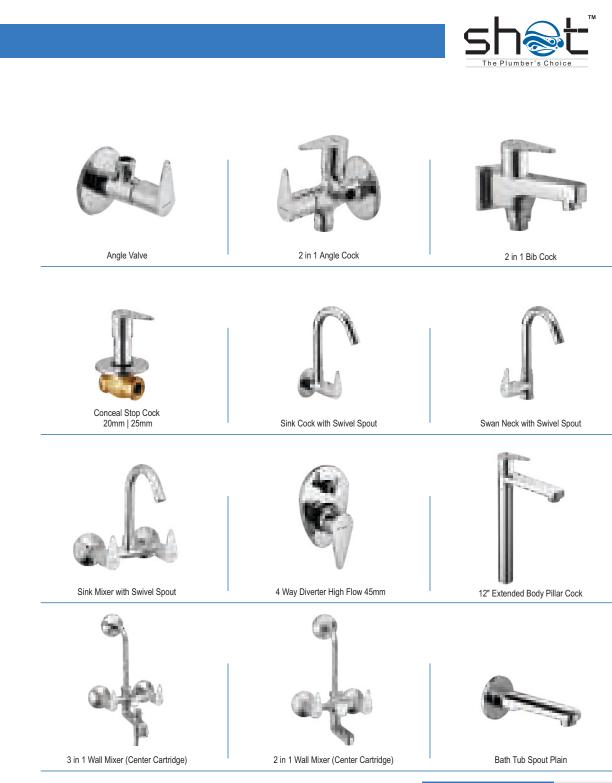

Long Body

SMOOTH FLOW

Bib Cock (Shot Body)

\_\_\_\_\_

Pillar Cock

Angle Valve 2 in 1 Angle Cock Conceal Stop Cock 20mm | 25mm Sink Cock with Swivel Spout Sink Mixer with Swivel Spout 12" Extended Body Pillar Cock

3 in 1 Wall Mixer (Center Cartridge)

2 in 1 Bib Cock Double Handle

S

The Plumber's Choice

Swan Neck with Swivel Spout

2 in 1 Wall Mixer (Center Cartridge)

SMOOTH FLOW

MAXIMUM

Bib Cock (Shot Body)

-----

S The Plumber's Choice Angle Valve 2 in 1 Angle Cock 2 in 1 Bib Cock Double Handle Conceal Stop Cock 20mm | 25mm Sink Cock with Swivel Spout Swan Neck with Swivel Spout Sink Mixer with Swivel Spout 12" Extended Body Pillar Cock 2 in 1 Wall Mixer (Center Cartridge)