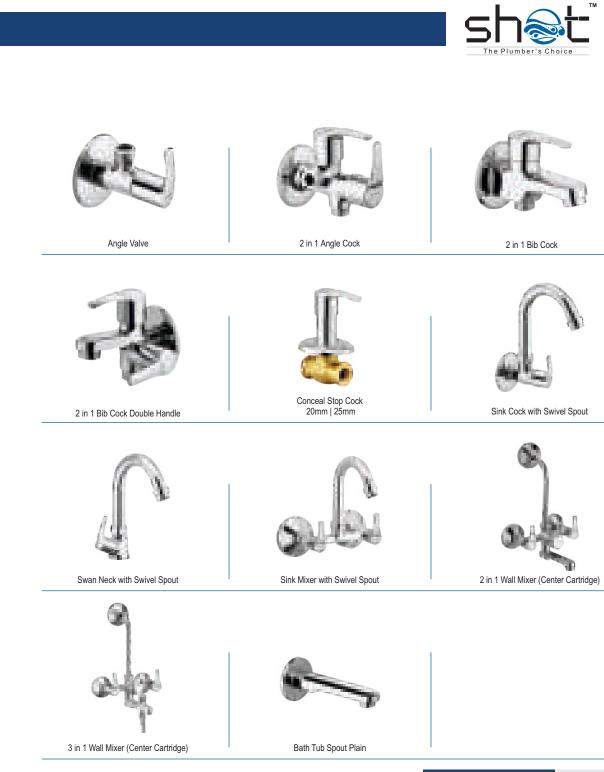

Long Body

SMOOTH FLOW

Bib Cock (Shot Body)

\_\_\_\_\_

Pillar Cock

Angle Valve 2 in 1 Angle Cock Conceal Stop Cock 20mm | 25mm Sink Cock with Swivel Spout Sink Mixer with Swivel Spout 12" Extended Body Pillar Cock

3 in 1 Wall Mixer (Center Cartridge)

2 in 1 Bib Cock Double Handle

S

The Plumber's Choice

Swan Neck with Swivel Spout

2 in 1 Wall Mixer (Center Cartridge)

SMOOTH FLOW

MAXIMUM

Bib Cock (Shot Body)

-----

S The Plumber's Choice Angle Valve 2 in 1 Angle Cock 2 in 1 Bib Cock Double Handle Conceal Stop Cock 20mm | 25mm Sink Cock with Swivel Spout Swan Neck with Swivel Spout Sink Mixer with Swivel Spout 12" Extended Body Pillar Cock 2 in 1 Wall Mixer (Center Cartridge)

3 in 1 Wall Mixer (Center Cartridge)

27-28

тм

TARIM

\_\_\_\_\_

Long Body