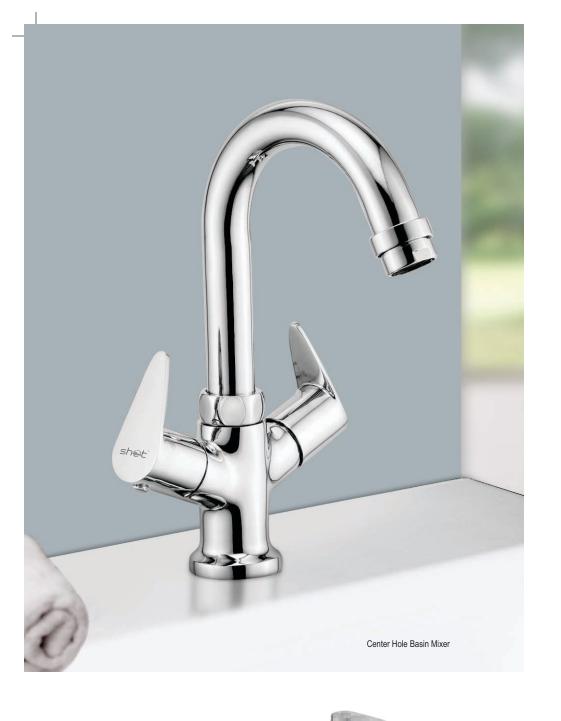

# VIGNETTE

SYSTEM HOT & COLD WATER

MAXIMUM

SMOOTH FLOW

\_\_\_\_

Bib Cock (Shot Body)

Long Body

09-10