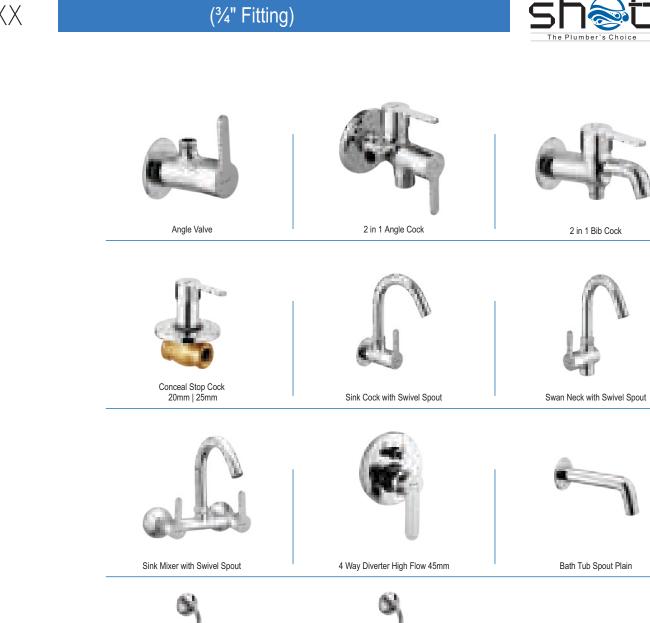

Long Body

SMOOTH FLOW

Bib Cock (Shot Body)

\_\_\_\_\_

Pillar Cock

Angle Valve 2 in 1 Angle Cock Conceal Stop Cock 20mm | 25mm Sink Cock with Swivel Spout Sink Mixer with Swivel Spout 12" Extended Body Pillar Cock

Bib Cock (Shot Body)

-----

S The Plumber's Choice Angle Valve 2 in 1 Angle Cock 2 in 1 Bib Cock Double Handle Conceal Stop Cock 20mm | 25mm Sink Cock with Swivel Spout Swan Neck with Swivel Spout Sink Mixer with Swivel Spout 12" Extended Body Pillar Cock 2 in 1 Wall Mixer (Center Cartridge)