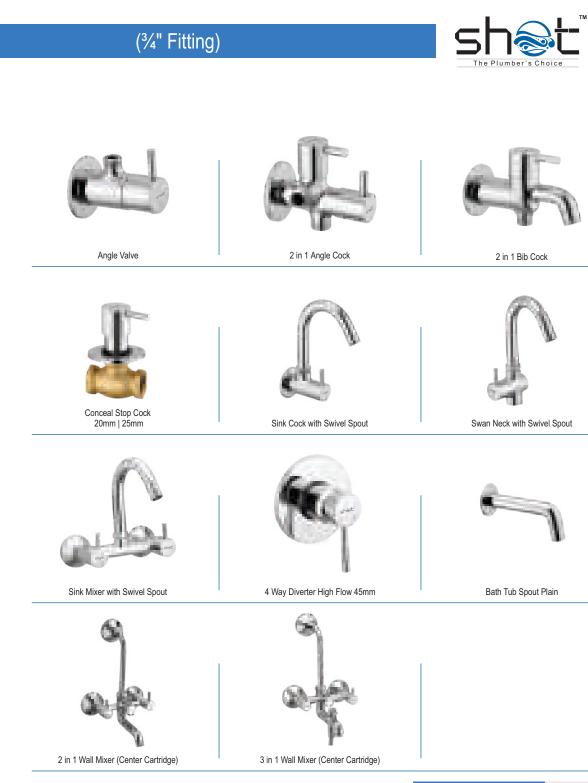

Long Body

SMOOTH FLOW

Bib Cock (Shot Body)

\_\_\_\_\_

Pillar Cock

Angle Valve 2 in 1 Angle Cock Conceal Stop Cock 20mm | 25mm Sink Cock with Swivel Spout Sink Mixer with Swivel Spout 12" Extended Body Pillar Cock

3 in 1 Wall Mixer (Center Cartridge)

2 in 1 Bib Cock Double Handle

S

The Plumber's Choice

Swan Neck with Swivel Spout

2 in 1 Wall Mixer (Center Cartridge)

SMOOTH FLOW

MAXIMUM

Bib Cock (Shot Body)

-----

S The Plumber's Choice Angle Valve 2 in 1 Angle Cock 2 in 1 Bib Cock Double Handle Conceal Stop Cock 20mm | 25mm Sink Cock with Swivel Spout Swan Neck with Swivel Spout Sink Mixer with Swivel Spout 12" Extended Body Pillar Cock 2 in 1 Wall Mixer (Center Cartridge)

3 in 1 Wall Mixer (Center Cartridge)

27-28

тм

TARIM

\_\_\_\_\_

Long Body