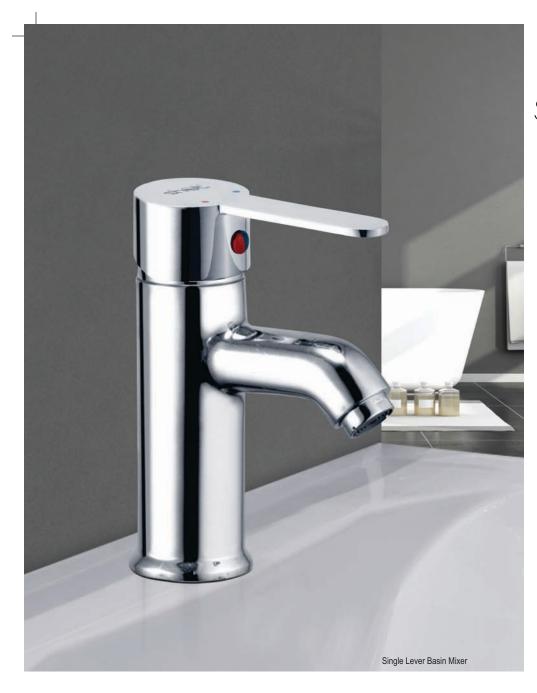

e brass, copper and zinc. Contribute towards the solid construction of SHOT faucets. Ceramic technology used in SHOT faucets is far superior then compared to rubber valves.

### STATE OF THE ART MANUFACTURING

SHOT products confirm to international standards. More than three decades of experience in manufacturing assures reliability in all products. Each SHOT product comes through the finest production lines-cast in high temperature furnaces, machined to accurate dimensions, ground-buffed & plated to a lustrous finish and finally assembled and tested for required performance-to make its way to the most discerning customers.





# ဟ $\vdash$ Z ш CONT LL 0 Ш A B $\vdash$





PREMIUM

SERIES

















OPEL

TOPAZ

FUSION

MAGIC



Pg 13-14

Pg 15-16











TARIM

Pg 29-30













PROTECT WATER FLOW



SMOOTH FLOW





2 in 1 Wall Mixer (Center Cartridge)

3 in 1 Wall Mixer (Center Cartridge)



\_\_\_\_

Pillar Cock



Long Body

01-02

2 in 1 Bib Cock



Pillar Cock

Bib Cock (Shot Body)

\_\_\_\_



Long Body

NEXA















\_\_\_\_\_





Long Body





# VIGNETTE



SYSTEM HOT & COLD WATER

MAXIMUM

SMOOTH FLOW



\_\_\_\_

Bib Cock (Shot Body)





Long Body

















09-10

TM

S



Bib Cock (Shot Body)

\_\_\_\_\_





Long Body





MAXIMUM COMFORT





-----





Long Body









\_\_\_\_\_





Long Body





















-





Long Body

















SMOOTH FLOW







\_\_\_\_\_





Long Body









\_\_\_\_\_







Long Body



Pillar Cock

Bib Cock (Shot Body)

\_\_\_\_\_



Long Body



21-22

ТΜ

















-----