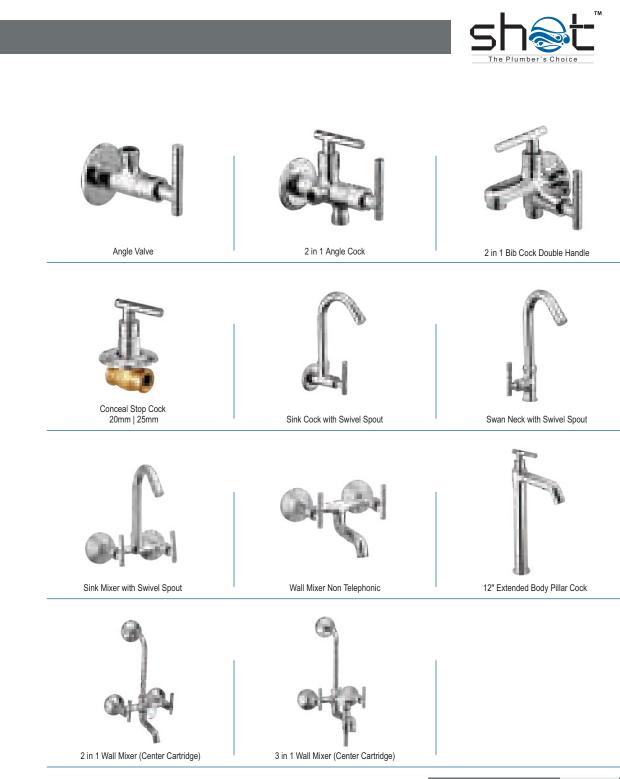

Long Body

SMOOTH FLOW

Bib Cock (Shot Body)

\_\_\_\_\_

Pillar Cock

Angle Valve 2 in 1 Angle Cock Conceal Stop Cock 20mm | 25mm Sink Cock with Swivel Spout Sink Mixer with Swivel Spout 12" Extended Body Pillar Cock

Bib Cock (Shot Body)

-----

S The Plumber's Choice Angle Valve 2 in 1 Angle Cock 2 in 1 Bib Cock Double Handle Conceal Stop Cock 20mm | 25mm Sink Cock with Swivel Spout Swan Neck with Swivel Spout Sink Mixer with Swivel Spout 12" Extended Body Pillar Cock 2 in 1 Wall Mixer (Center Cartridge)