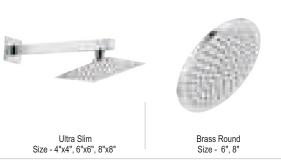

# RAIN SHOWERS

\_\_\_\_\_

\_\_\_\_\_

\_\_\_\_

Health Faucet ABS

Shower Arm Round Shower Arm Square (12",15",18", 24") (12",15",18", 24")

Waste Coupling

Waste Coupling Pop-up