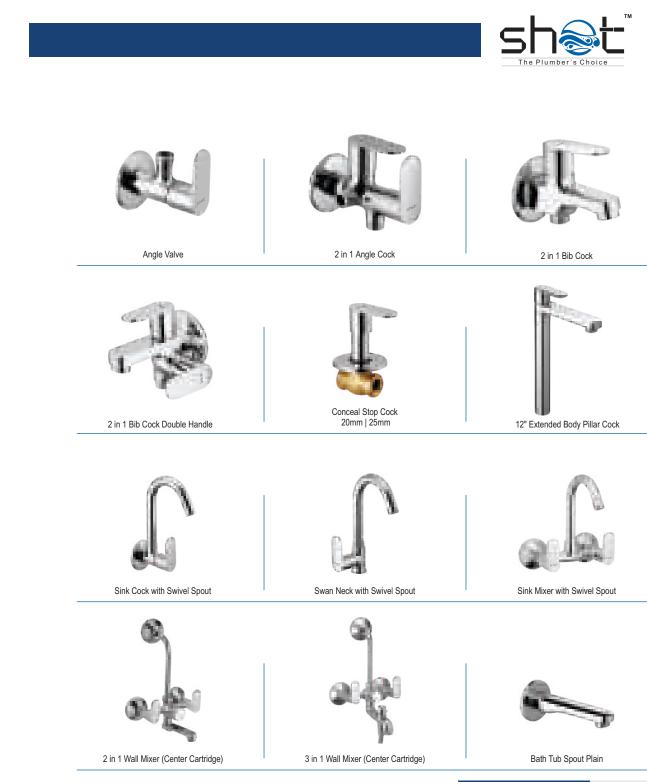

Long Body

SMOOTH FLOW

Bib Cock (Shot Body)

\_\_\_\_\_

Pillar Cock

Angle Valve 2 in 1 Angle Cock Conceal Stop Cock 20mm | 25mm Sink Cock with Swivel Spout Sink Mixer with Swivel Spout 12" Extended Body Pillar Cock

Bib Cock (Shot Body)

-----

S The Plumber's Choice Angle Valve 2 in 1 Angle Cock 2 in 1 Bib Cock Double Handle Conceal Stop Cock 20mm | 25mm Sink Cock with Swivel Spout Swan Neck with Swivel Spout Sink Mixer with Swivel Spout 12" Extended Body Pillar Cock 2 in 1 Wall Mixer (Center Cartridge)