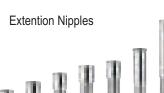

### ALLIEDS 31-32

Hand Shower Round

Health Faucet Brass

CP Wall Mixer Legs with Flange Premium

5" Round Lock Jali

Inner Fitting for Tap Disc 20mm