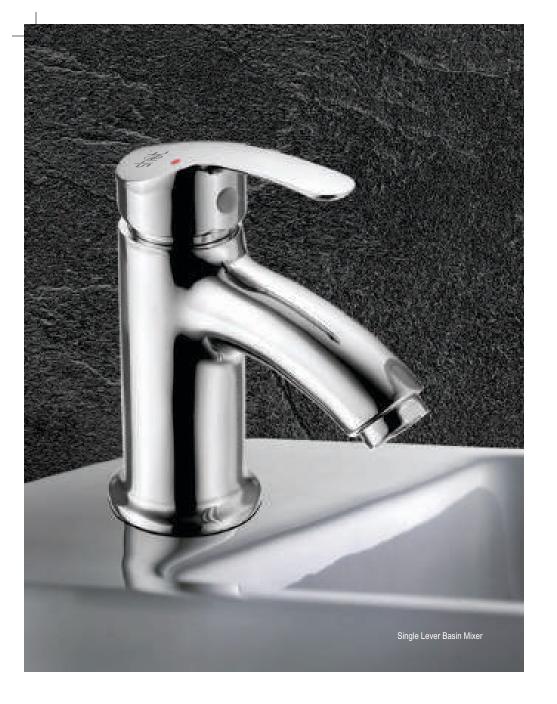

d-buffed & plated to a lustrous finish and finally assembled and tested for required performance-to make its way to the most discerning customers.





# ဟ $\vdash$ Z ш CONT LL 0 Ш A B $\vdash$





PREMIUM

SERIES

















OPEL

TOPAZ

FUSION

MAGIC



Pg 13-14

Pg 15-16











TARIM

Pg 29-30













PROTECT WATER FLOW



SMOOTH FLOW





2 in 1 Wall Mixer (Center Cartridge)

3 in 1 Wall Mixer (Center Cartridge)



\_\_\_\_

Pillar Cock



Long Body

01-02

2 in 1 Bib Cock



Pillar Cock

Bib Cock (Shot Body)

\_\_\_\_



Long Body

NEXA















\_\_\_\_\_





Long Body





# VIGNETTE



SYSTEM HOT & COLD WATER

MAXIMUM

SMOOTH FLOW



\_\_\_\_

Bib Cock (Shot Body)





Long Body

















09-10

TM

S



Bib Cock (Shot Body)

\_\_\_\_\_





Long Body





MAXIMUM COMFORT





-----





Long Body









\_\_\_\_\_





Long Body





















-





Long Body

















SMOOTH FLOW







\_\_\_\_\_





Long Body









\_\_\_\_\_







Long Body



Pillar Cock

Bib Cock (Shot Body)

\_\_\_\_\_



Long Body



21-22

ТΜ

















-----





Long Body













SMOOTH FLOW





Bib Cock (Shot Body)

\_\_\_\_\_

Pillar Cock





Angle Valve 2 in 1 Angle Cock Conceal Stop Cock 20mm | 25mm Sink Cock with Swivel Spout Sink Mixer with Swivel Spout 12" Extended Body Pillar Cock



3 in 1 Wall Mixer (Center Cartridge)



2 in 1 Bib Cock Double Handle

S

The Plumber's Choice

Swan Neck with Swivel Spout

2 in 1 Wall Mixer (Center Cartridge)





SMOOTH FLOW

MAXIMUM



Bib Cock (Shot Body)

-----





S The Plumber'