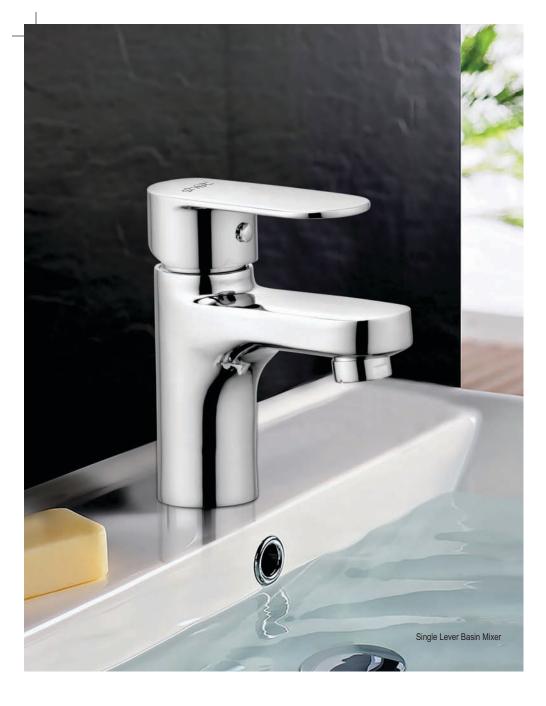

3 in 1 Wall Mixer (Center Cartridge)

2 in 1 Bib Cock Double Handle

S

The Plumber's Choice

Swan Neck with Swivel Spout

2 in 1 Wall Mixer (Center Cartridge)

SMOOTH FLOW

MAXIMUM