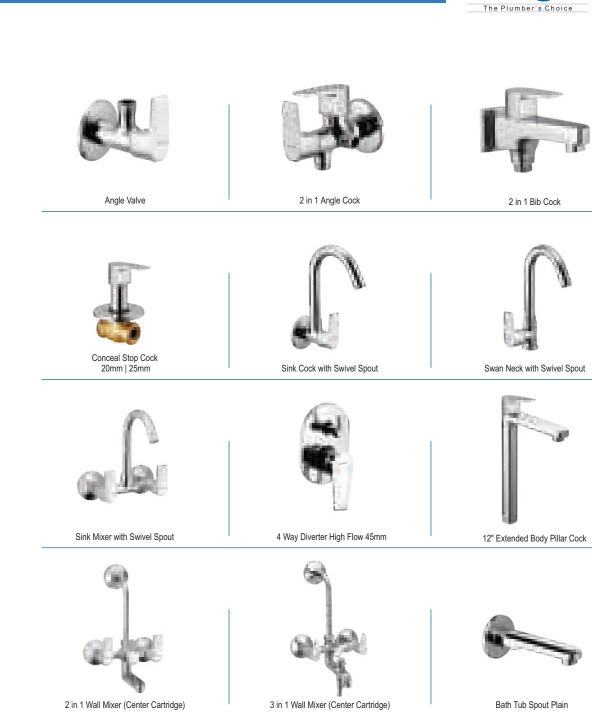

Long Body

SMOOTH FLOW

Bib Cock (Shot Body)

\_\_\_\_\_

Pillar Cock

Angle Valve 2 in 1 Angle Cock Conceal Stop Cock 20mm | 25mm Sink Cock with Swivel Spout Sink Mixer with Swivel Spout 12" Extended Body Pillar Cock

Bib Cock (Shot Body)

-----

S The Plumber's Choice Angle Valve 2 in 1 Angle Cock 2 in 1 Bib Cock Double Handle Conceal Stop Cock 20mm | 25mm Sink Cock with Swivel Spout Swan Neck with Swivel Spout Sink Mixer with Swivel Spout 12" Extended Body Pillar Cock 2 in 1 Wall Mixer (Center Cartridge)