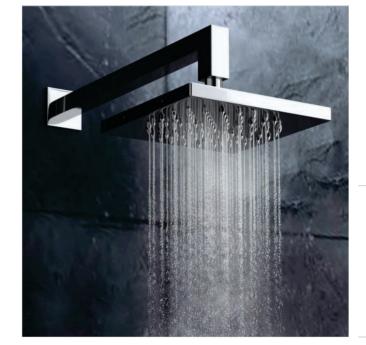

# RAIN SHOWERS

\_\_\_\_\_

\_\_\_\_\_

\_\_\_\_

Health Faucet ABS

Shower Arm Round Shower Arm Square (12",15",18", 24") (12",15",18", 24")

Waste Coupling

Waste Coupling Pop-up