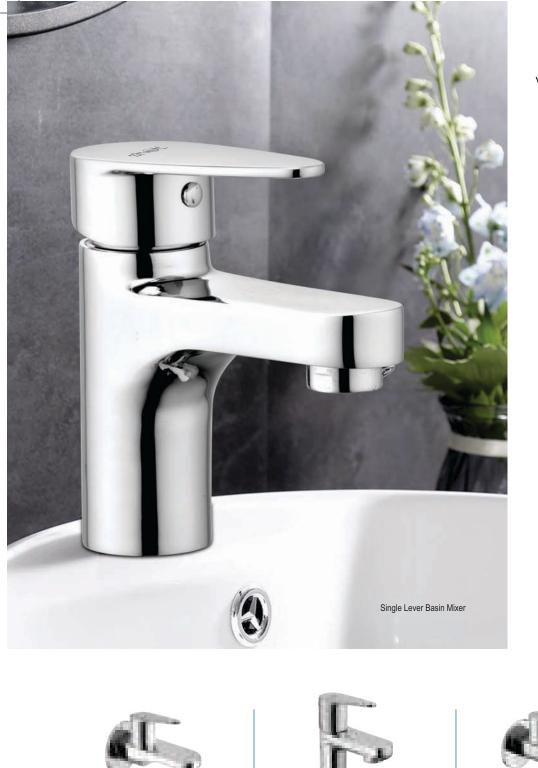

ience in manufacturing assures reliability in all products. Each SHOT product comes through the finest production lines-cast in high temperature furnaces, machined to accurate dimensions, ground-buffed & plated to a lustrous finish and finally assembled and tested for required performance-to make its way to the most discerning customers.





# ဟ $\vdash$ Z ш CONT LL 0 Ш A B $\vdash$





PREMIUM

SERIES

















OPEL

TOPAZ

FUSION

MAGIC



Pg 13-14

Pg 15-16











TARIM

Pg 29-30













PROTECT WATER FLOW



SMOOTH FLOW





2 in 1 Wall Mixer (Center Cartridge)

3 in 1 Wall Mixer (Center Cartridge)



\_\_\_\_

Pillar Cock



Long Body

01-02

2 in 1 Bib Cock



Pillar Cock

Bib Cock (Shot Body)

\_\_\_\_



Long Body

NEXA















\_\_\_\_\_





Long Body





# VIGNETTE



SYSTEM HOT & COLD WATER

MAXIMUM

SMOOTH FLOW



\_\_\_\_

Bib Cock (Shot Body)





Long Body

















09-10

TM

S



Bib Cock (Shot Body)

\_\_\_\_\_





Long Body





MAXIMUM COMFORT





-----





Long Body









\_\_\_\_\_





Long Body





















-





Long Body

















SMOOTH FLOW







\_\_\_\_\_





Long Body









\_\_\_\_\_







Long Body



Pillar Cock

Bib Cock (Shot Body)

\_\_\_\_\_



Long Body



21-22

ТΜ

















-----





Long Body













SMOOTH FLOW





Bib Cock (Shot Body)

\_\_\_\_\_

Pillar Cock





Angle Valve 2 in 1 Angle Cock Conceal Stop Cock 20mm | 25mm Sink Cock with Swivel Spout Sink Mixer with Swivel Spout 12" Extended Body Pillar Cock



3 in 1 Wall Mixer (Center Cartridge)



2 in