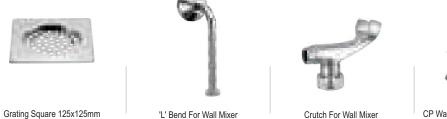

# RAIN SHOWERS

\_\_\_\_\_

\_\_\_\_\_

\_\_\_\_

Health Faucet ABS

Shower Arm Round Shower Arm Square (12",15",18", 24") (12",15",18", 24")

Waste Coupling

Waste Coupling Pop-up

### ALLIEDS 31-32

Hand Shower Round

Health Faucet Brass

CP Wall Mixer Legs with Flange Premium

5" Round Lock Jali

Inner Fitting for Tap Disc 20mm